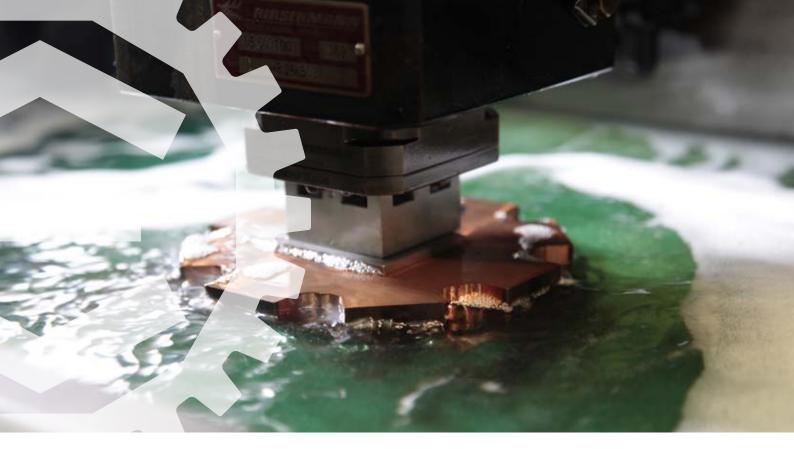

# **CNC EDM**

# This processing procedure is primarily applied at Eisenmenger where complex and fine tool contours are required. It is particularly suitable for the manufacture of injection and compression moulds. With our EDM it is possible for us to produce shapes with very small inner radii (up to 0.025 mm) accurately and to the highest surface quality.

### **Benefits**

Very well suited for deep and narrow cuts in difficult to machine materials

• Surface structures with variable roughness and burr-free edges can be produced