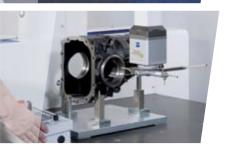

## **Faro Gage**

- high-precision measuring arm for use in production
- for demanding measuring tasks in the field of mould and position tolerances
- measuring results in the machine centre or on the tool itself for all parts, tools and assemblies
- with integrated temperature compensation