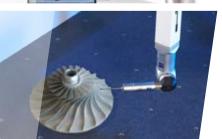

## **Zeiss CONTURA G2**

- designed for the measurement of elements in many angular positions and with small probe configurations.
- proven ZEISS RDS swivel joint, which can travel to 20,736 positions in 2.5° steps
- scans in all angular positions with the VAST XXT Scanning sensor