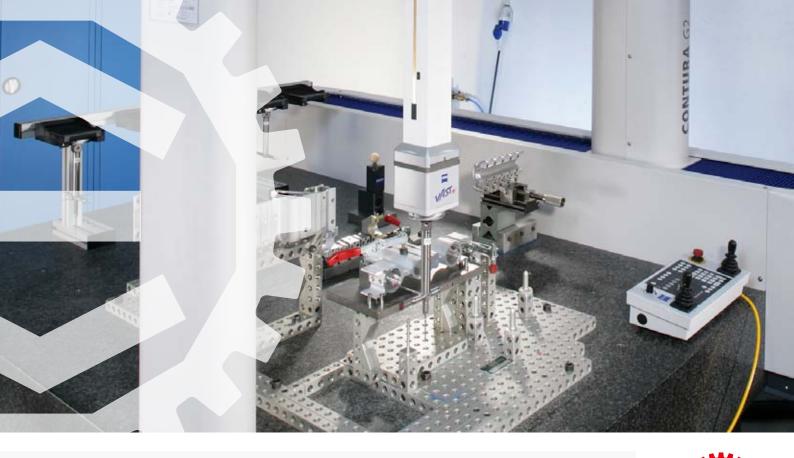

Our measuring and testing laboratory is DIN EN ISO 17025 certified. With state-of-the-art precision measuring machines 3D measurements for quality assurance and the digitisation of mouldings for reverse engineering are possible.

## **Zeiss CONTURA G2**

- designed for the measurement of elements in many angular positions and with small probe configurations.
- proven ZEISS RDS swivel joint, which can travel to 20,736 positions in 2.5° steps
- scans in all angular positions with the VAST XXT Scanning sensor